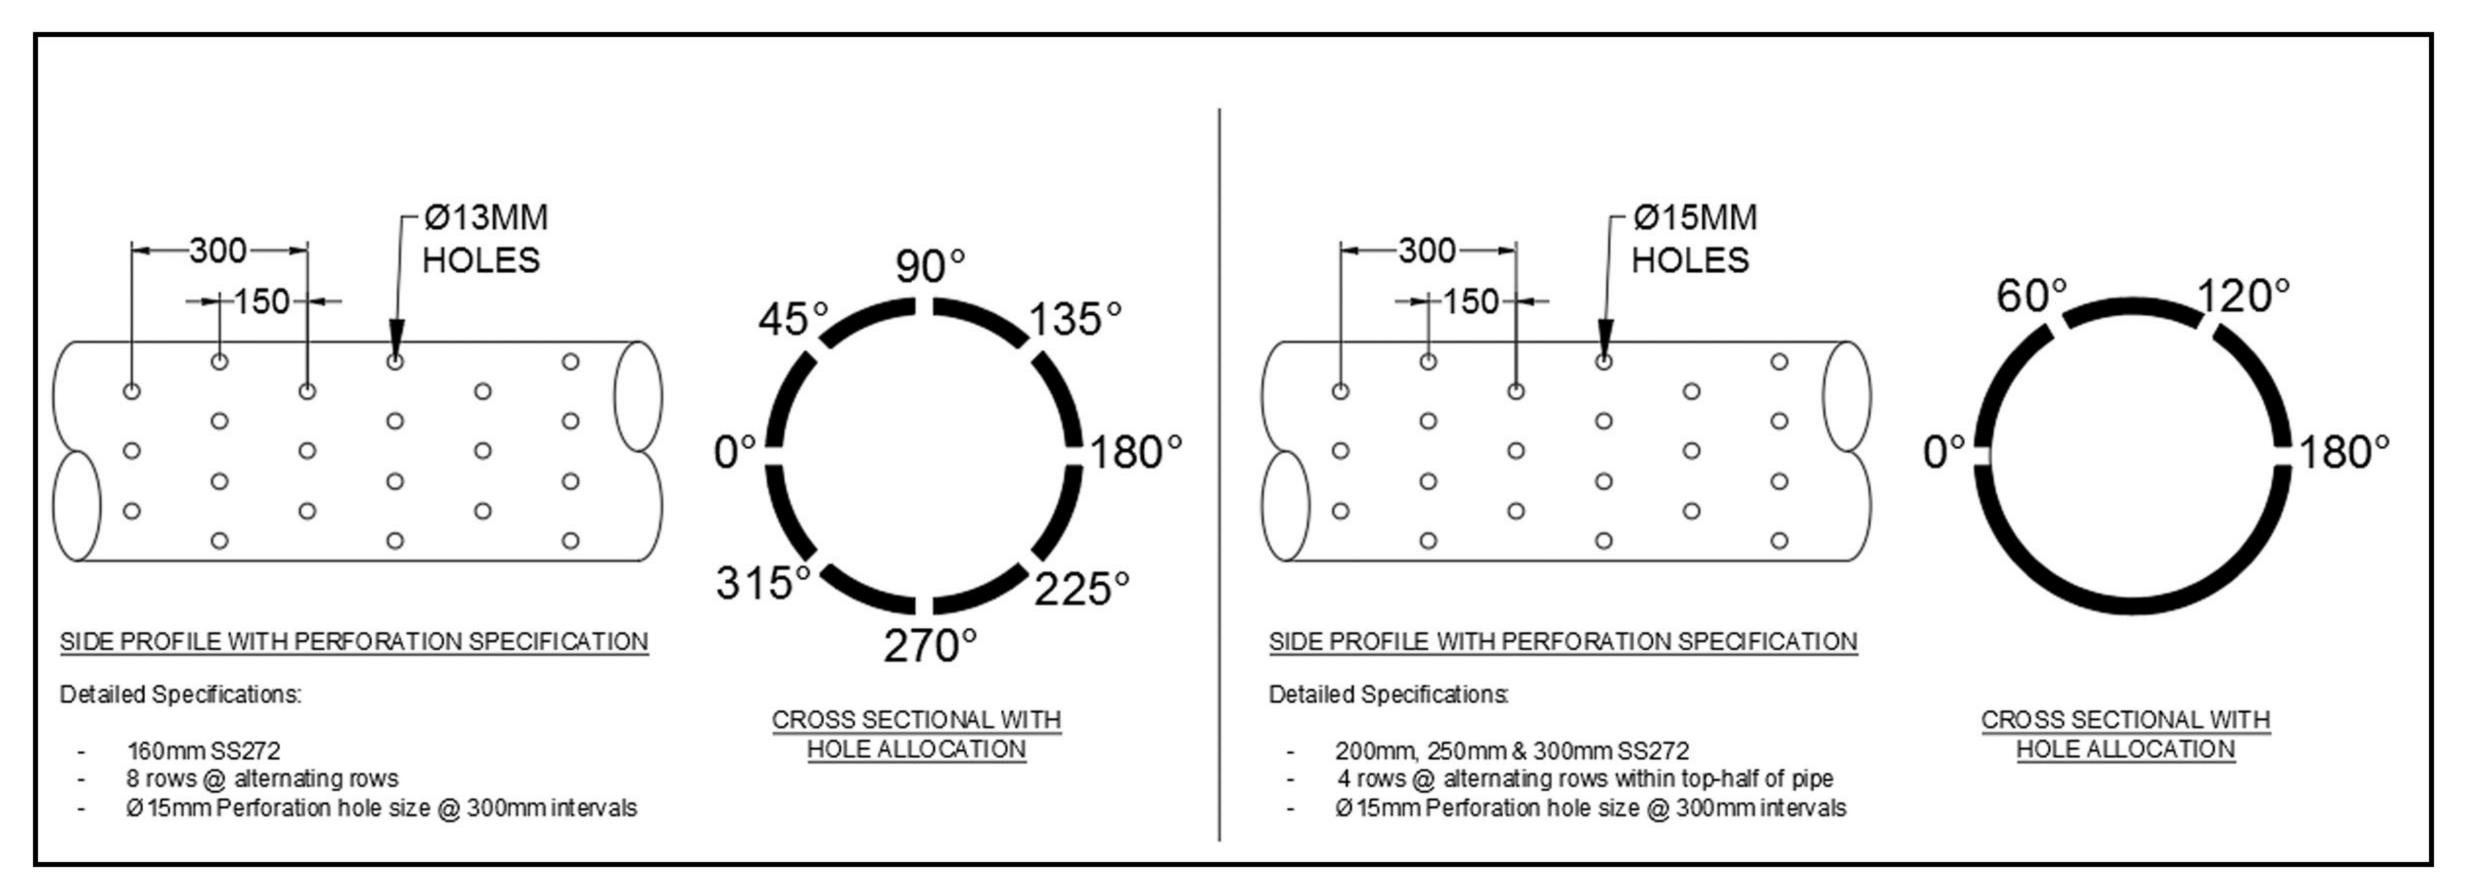

# **uPVC** Perforated Pipe

| PRODUCT CODE | Nom.<br>Size<br>(mm) | Mean<br>Outside<br>Diameter<br>D (mm) |       | Wall<br>Thickness<br>t (mm) |     | Length<br>L<br>(m) | H1  | D1    |
|--------------|----------------------|---------------------------------------|-------|-----------------------------|-----|--------------------|-----|-------|
| SPP16058     | 160                  | 160                                   | 160.5 | 4                           | 4.5 | 5.8                | -   | -     |
| SPP16058S    | 160                  | 160                                   | 160.5 | 4                           | 4.5 | 5.8                | 100 | 160.8 |
| SPP20058     | 200                  | 200.0                                 | 200.6 | 4.9                         | 6.1 | 5.8                | -   | -     |
| SPP20058S    | 200                  | 200.0                                 | 200.6 | 4.9                         | 6.1 | 5.8                | 150 | 200.7 |
| SPP25058     | 250                  | 250.0                                 | 250.7 | 6.1                         | 7.5 | 5.8                | -   | -     |
| SPP25058S    | 250                  | 250.0                                 | 250.7 | 6.1                         | 7.5 | 5.8                | 220 | 250.8 |
| SPP30058     | 315                  | 315                                   | 315.9 | 7.7                         | 9.4 | 5.8                | -   | -     |
| SPP30058S    | 315                  | 315                                   | 315.9 | 7.7                         | 9.4 | 5.8                | 280 | 316.0 |