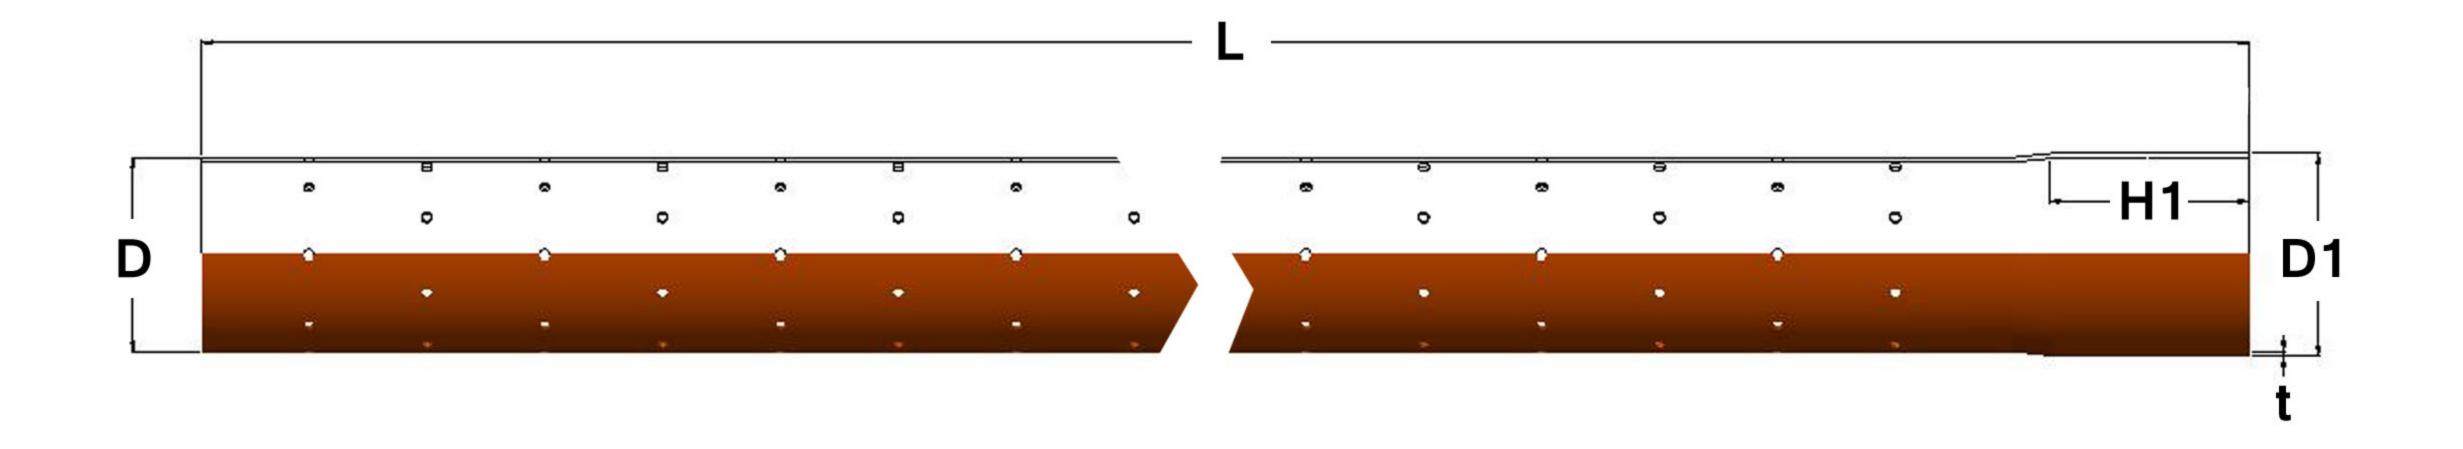

# **uPVC** Perforated Pipe

| PRODUCT CODE | Nom.<br>Size<br>(mm) | Mean<br>Outside<br>Diameter<br>D (mm) |       | Wall<br>Thickness<br>t (mm) |     | Length<br>L<br>(m) | H1  | D1    |
|--------------|----------------------|---------------------------------------|-------|-----------------------------|-----|--------------------|-----|-------|
| SPP16058     | 160                  | 160                                   | 160.5 | 4                           | 4.5 | 5.8                | -   | -     |
| SPP16058S    | 160                  | 160                                   | 160.5 | 4                           | 4.5 | 5.8                | 100 | 160.8 |
| SPP20058     | 200                  | 200.0                                 | 200.6 | 4.9                         | 6.1 | 5.8                | -   | -     |
| SPP20058S    | 200                  | 200.0                                 | 200.6 | 4.9                         | 6.1 | 5.8                | 150 | 200.7 |
| SPP25058     | 250                  | 250.0                                 | 250.7 | 6.1                         | 7.5 | 5.8                | -   | -     |
| SPP25058S    | 250                  | 250.0                                 | 250.7 | 6.1                         | 7.5 | 5.8                | 220 | 250.8 |
| SPP30058     | 315                  | 315                                   | 315.9 | 7.7                         | 9.4 | 5.8                | -   | -     |
| SPP30058S    | 315                  | 315                                   | 315.9 | 7.7                         | 9.4 | 5.8                | 280 | 316.0 |